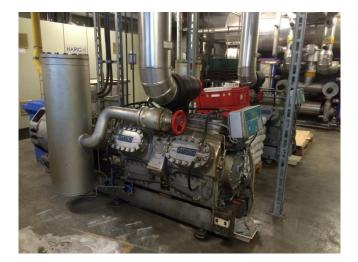

### Used Sabroe SMC 112 E MK3 package

Used Sabroe SMC 112 E MK3 package. Complete with a Sabroe SMC 112 E NH3 compressor. Schorch 50 Hz - 200 kW - 1480 RPM. OVUR 4113D oil seperator and capacity control. \*Why choose for HOSBV? Were not only the largest used refrigeration specialist in Europe, but also, we deliver all equipment soley if it has passed our extensive quality test and after it has been cleaned industrially. \*If requested we are happy to arrange your shipment.