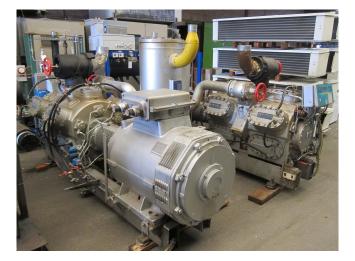

### Used Sabroe SMC 112 E MK3 package

Used Sabroe SMC 112 E MK3 package. Complete with a Sabroe SMC 112 E NH3 compressor. Schorch 50 Hz - 200 kW - 1480 RPM. OVUR 4113D oil seperator and capacity control. \*Why choose for HOSBV? Were not only the largest used refrigeration specialist in Europe, but also, we deliver all equipment soley if it has passed our extensive quality test and after it has been cleaned industrially. \*If requested we are happy to arrange your shipment.