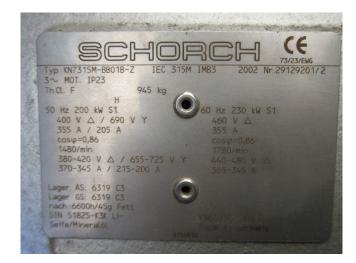

### Used Sabroe SMC 112 E MK3 package

Used Sabroe SMC 112 E MK3 package. Complete with a Sabroe SMC 112 E NH3 compressor. Schorch 50 Hz - 200 kW - 1480 RPM. OVUR 4113D oil seperator and capacity control. \*Why choose for HOSBV? Were not only the largest used refrigeration specialist in Europe, but also, we deliver all equipment soley if it has passed our extensive quality test and after it has been cleaned industrially. \*If requested we are happy to arrange your shipment.