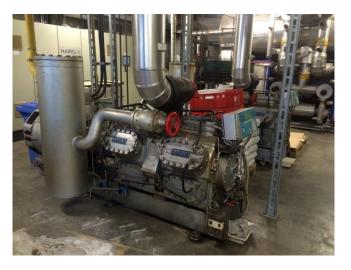

### Used Sabroe SMC 112 E MK3 package

Used Sabroe SMC 112 E MK3 package. Complete with a Sabroe SMC 112 E NH3 compressor. Schorch 50 Hz - 200 kW - 1480 RPM. OVUR 4113D oil seperator and capacity control. \*Why choose for HOSBV? Were not only the largest used refrigeration specialist in Europe, but also, we deliver all equipment soley if it has passed our extensive quality test and after it has been cleaned industrially. \*If requested we are happy to arrange your shipment.