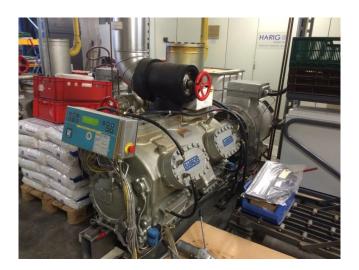

### Used Sabroe SMC 112 E MK3 package

Used Sabroe SMC 112 E MK3 package. Complete with a Sabroe SMC 112 E NH3 compressor. Schorch 50 Hz - 200 kW - 1480 RPM. OVUR 4113D oil seperator and capacity control. \*Why choose for HOSBV? Were not only the largest used refrigeration specialist in Europe, but also, we deliver all equipment soley if it has passed our extensive quality test and after it has been cleaned industrially. \*If requested we are happy to arrange your shipment.