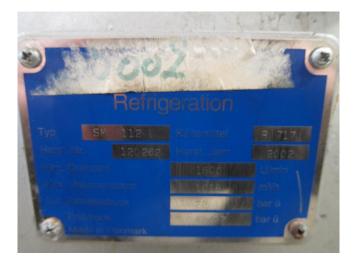

### **Specifications**

| Sabroe                  |
|-------------------------|
| SMC 112 E MK3 package   |
| NH 3 (ammonia)          |
| 1293,1                  |
| 862,6                   |
| 690,4                   |
| 543,4                   |
| 315,6                   |
| 160                     |
| 58,3                    |
| 200                     |
| ✓                       |
| ✓                       |
| ✓                       |
| ✓                       |
| ✓                       |
| y.o.b. 2002 //          |
| Electromotor: 200 kW at |
| 1480 RPM                |
| 1                       |
| 2900x1100x1600 mm       |
| (LxWxH)                 |
| 1                       |
|                         |

### Used Sabroe SMC 112 E MK3 package

Used Sabroe SMC 112 E MK3 package. Complete with a Sabroe SMC 112 E NH3 compressor. Schorch 50 Hz - 200 kW - 1480 RPM. OVUR 4113D oil seperator and capacity control. \*Why choose for HOSBV? Were not only the largest used refrigeration specialist in Europe, but also, we deliver all equipment soley if it has passed our extensive quality test and after it has been cleaned industrially. \*If requested we are happy to arrange your shipment.