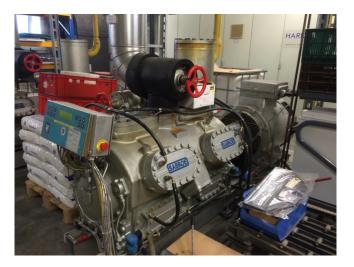

### Used Sabroe SMC 112 E MK3 package

Used Sabroe SMC 112 E MK3 package. Complete with a Sabroe SMC 112 E NH3 compressor. Schorch 50 Hz - 200 kW - 1480 RPM. OVUR 4113D oil seperator and capacity control. \*Why choose for HOSBV? Were not only the largest used refrigeration specialist in Europe, but also, we deliver all equipment soley if it has passed our extensive quality test and after it has been cleaned industrially. \*If requested we are happy to arrange your shipment.