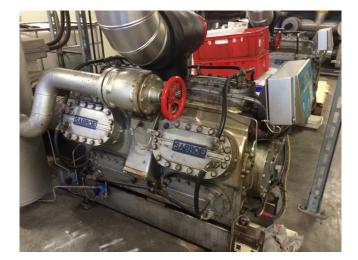

### Used Sabroe SMC 112 E MK3 package

Used Sabroe SMC 112 E MK3 package. Complete with a Sabroe SMC 112 E NH3 compressor. Schorch 50 Hz - 200 kW - 1480 RPM. OVUR 4113D oil seperator and capacity control. \*Why choose for HOSBV? Were not only the largest used refrigeration specialist in Europe, but also, we deliver all equipment soley if it has passed our extensive quality test and after it has been cleaned industrially. \*If requested we are happy to arrange your shipment.