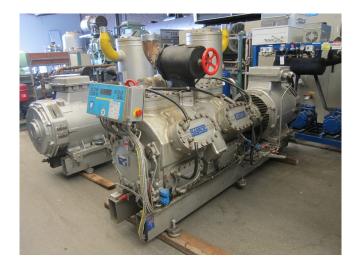

### Used Sabroe SMC 112 E MK3 package

Used Sabroe SMC 112 E MK3 package. Complete with a Sabroe SMC 112 E NH3 compressor. Schorch 50 Hz - 200 kW - 1480 RPM. OVUR 4113D oil seperator and capacity control. \*Why choose for HOSBV? Were not only the largest used refrigeration specialist in Europe, but also, we deliver all equipment soley if it has passed our extensive quality test and after it has been cleaned industrially. \*If requested we are happy to arrange your shipment.