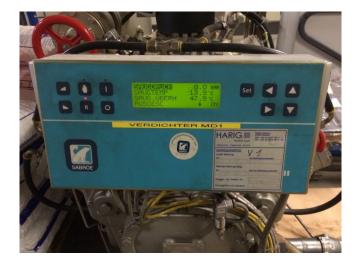

### Sabroe SMC 112 E MK3 package

### Used Sabroe SMC 112 E MK3 package

Used Sabroe SMC 112 E MK3 package. Complete with a Sabroe SMC 112 E NH3 compressor. Schorch 50 Hz - 200 kW - 1480 RPM. OVUR 4113D oil seperator and capacity control. \*Why choose for HOSBV? Were not only the largest used refrigeration specialist in Europe, but also, we deliver all equipment soley if it has passed our extensive quality test and after it has been cleaned industrially. \*If requested we are happy to arrange your shipment.