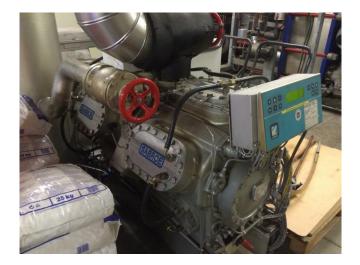

### Used Sabroe SMC 112 E MK3 package

Used Sabroe SMC 112 E MK3 package. Complete with a Sabroe SMC 112 E NH3 compressor. Schorch 50 Hz - 200 kW - 1480 RPM. OVUR 4113D oil seperator and capacity control. \*Why choose for HOSBV? Were not only the largest used refrigeration specialist in Europe, but also, we deliver all equipment soley if it has passed our extensive quality test and after it has been cleaned industrially. \*If requested we are happy to arrange your shipment.