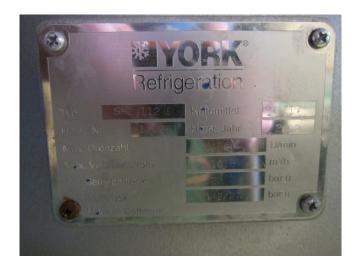

### **Specifications**

| Sabroe                  |
|-------------------------|
| SMC 112 E MK3 package   |
| NH 3 (ammonia)          |
| 1293,1                  |
| 862,6                   |
| 690,4                   |
| 543,4                   |
| 315,6                   |
| 160                     |
| 58,3                    |
| 200                     |
| ✓                       |
| ✓                       |
| ✓                       |
| ✓                       |
| ✓                       |
| y.o.b. 2002 //          |
| Electromotor: 200 kW at |
| 1480 RPM                |
| 1                       |
| 2900x1100x1600 mm       |
| (LxWxH)                 |
| 1                       |
|                         |

### Used Sabroe SMC 112 E MK3 package

Used Sabroe SMC 112 E MK3 package. Complete with a Sabroe SMC 112 E NH3 compressor. Schorch 50 Hz - 200 kW - 1480 RPM. OVUR 4113D oil seperator and capacity control. \*Why choose for HOSBV? Were not only the largest used refrigeration specialist in Europe, but also, we deliver all equipment soley if it has passed our extensive quality test and after it has been cleaned industrially. \*If requested we are happy to arrange your shipment.